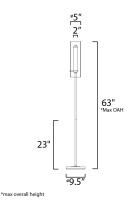

MEASUREMENTS DIMENSION

| MAX OAH       |
|---------------|
| HANGING WEIGH |
| LAMPING       |
|               |

**BULB INCLUDED** 

DIMMABLE

COLOR\_TEMP

LUMENS

BULB

CRI

Contemporary

Lighting™

: 9.5" W x 1" H ΗT : 15.71 lb INPUT VOLTAGE : 120VV : 1,280 Rated (1,120 Del.) : 1 x 16W LED PCB Integrated , 16W Total : (Integrated) :No

: 80+ CRI

: 3000K

: 63" L x 9.5" W x 9.5" H