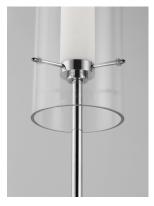

## **PRODUCT DESCRIPTION**

Clear glass outer tube encases a white acrylic inner tube capped with polished Chrome caps creates this clean contemporary design. Powered by high output LED which is nicely diffused make this collection suitable for both residential and commercial applications.

## **FINISHES OPTION**

Polished Chrome (PC)

GLASS Clear 24

MATERIAL Steel, Aluminum, Glass, Acrylic

RATINGS cETLus Dry Location