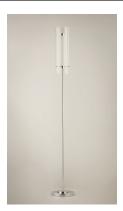

## **PRODUCT DESCRIPTION**

Clear glass outer tube encases a white acrylic inner tube capped with polished Chrome caps creates this clean contemporary design. Powered by high output LED which is nicely diffused make this collection suitable for both residential and commercial applications.

Contemporary

Lighting™

: 9.5" W x 1" H ΗT : 15.71 lb INPUT VOLTAGE : 120VV : 1,280 Rated (1,120 Del.) : 1 x 16W LED PCB Integrated , 16W Total : (Integrated) :No

: 80+ CRI

: 3000K

: 63" L x 9.5" W x 9.5" H