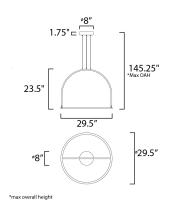

## **MEASUREMENTS**

DIMENSION : 29.5" L x 29.5" W x 23.5" H

MAX OAH : 145.25" OAH CANOPY : 8" W x 1.75" H x 8" L

HANGING WEIGHT : 6.6 lb