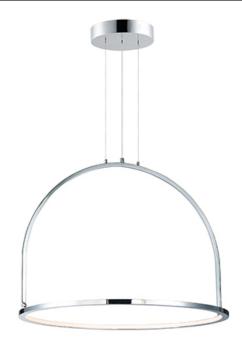

## **PRODUCT DESCRIPTION**

Large scale hoops of Polished Chrome are supported by arch yokes which allow the rings to pivot to adjust the direction of light. These fixtures are fitted with a tunable white LED light engines which can be Bluetooth enabled that allows you to change the color temperature as well as dim from your phone. You can also incorporate Alexa or Google Home for the ultimate in smart home control.

#### **FINISHES OPTION**

Polished Chrome (PC)