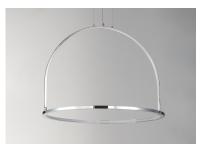

## **PRODUCT DESCRIPTION**

Large scale hoops of Polished Chrome are supported by arch yokes which allow the rings to pivot to adjust the direction of light. These fixtures are fitted with a tunable white LED light engines which can be Bluetooth enabled that allows you to change the color temperature as well as dim from your phone. You can also incorporate Alexa or Google Home for the ultimate in smart home control.

#### **FINISHES OPTION**

Polished Chrome (PC)