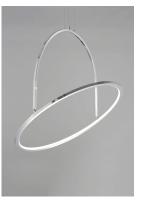

## **PRODUCT DESCRIPTION**

Large scale hoops of Polished Chrome are supported by arch yokes which allow the rings to pivot to adjust the direction of light. These fixtures are fitted with a tunable white LED light engines which can be Bluetooth enabled that allows you to change the color temperature as well as dim from your phone. You can also incorporate Alexa or Google Home for the ultimate in smart home control.