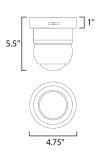

3

| MEASUREMENTS                     |                                         |
|----------------------------------|-----------------------------------------|
| DIMENSION                        | : 4.75" L x 4.75" W x 5.5" H            |
| HANGING WEIGHT                   | : 0.87 lb                               |
| LAMPING                          |                                         |
| INPUT VOLTAGE                    | : V                                     |
| LUMENS                           | : 800 Rated (700 Del.)                  |
| BULB                             | : 1 x 10W LED AC Integrated , 10W Total |
| BULB INCLUDED                    | : (Integrated)                          |
| DIMMABLE                         | :                                       |
| CRI                              | : 90 CRI                                |
| COLOR_TEMP                       | : CCT SelectK                           |
| LIGHTING_DIRECTION : Directional |                                         |