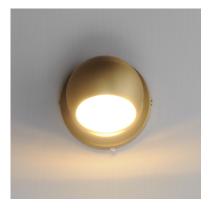

## **PRODUCT DESCRIPTION**

Introducing a new take on the now classically modern LED ring, large illuminated spheres act as "nodes" to support the tapered aluminum channel while also providing additional down light. Featuring a CCT selectable switch, the collection conveniently allows end users to select from warmer white light to energizing bright white lighting in 5 color temperature options. The convenient functionality is matched with its performance, meeting California's JA8 Title 24 requirements. Rated to deliver higher lumens per watt and power sources that supports range voltage input and 3 in one dimming, this product is designed to meet the requirements of both home and commercial projects.

3

| MEASUREMENTS                     |                                         |
|----------------------------------|-----------------------------------------|
| DIMENSION                        | : 4.75" L x 4.75" W x 5.5" H            |
| HANGING WEIGHT                   | : 0.87 lb                               |
| LAMPING                          |                                         |
| INPUT VOLTAGE                    | : V                                     |
| LUMENS                           | : 800 Rated (700 Del.)                  |
| BULB                             | : 1 x 10W LED AC Integrated , 10W Total |
| BULB INCLUDED                    | : (Integrated)                          |
| DIMMABLE                         | :                                       |
| CRI                              | : 90 CRI                                |
| COLOR_TEMP                       | : CCT SelectK                           |
| LIGHTING_DIRECTION : Directional |                                         |