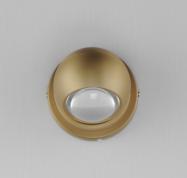

## **PRODUCT DESCRIPTION**

Introducing a new take on the now classically modern LED ring, large illuminated spheres act as "nodes" to support the tapered aluminum channel while also providing additional down light. Featuring a CCT selectable switch, the collection conveniently allows end users to select from warmer white light to energizing bright white lighting in 5 color temperature options. The convenient functionality is matched with its performance, meeting California's JA8 Title 24 requirements. Rated to deliver higher lumens per watt and power sources that supports range voltage input and 3 in one dimming, this product is designed to meet the requirements of both home and commercial projects.

## FINISHES OPTION

MATERIAL Aluminum, Steel

RATINGS Damp Location