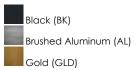

EIGHT                   | : 0.87 lb                               |
| LAMPING                          |                                         |
| INPUT VOLTAGE                    | : V                                     |
| LUMENS                           | : 800 Rated (700 Del.)                  |
| BULB                             | : 1 x 10W LED AC Integrated , 10W Total |
| BULB INCLUDED                    | : (Integrated)                          |
| DIMMABLE                         | :                                       |
| CRI                              | : 90 CRI                                |
| COLOR_TEMP                       | : CCT SelectK                           |
| LIGHTING_DIRECTION : Directional |                                         |

## FINISHES OPTION



MATERIAL Aluminum, Steel

RATINGS Damp Location



## ADDITIONAL

INSTALL UP/DOWN: Any OPERATING TEMPERATURE: -20°C (-4°F), 40°C (104°F)

Always consult a qualified electrician before installing any lighting product.



WESTERN DISTRIBUTION CENTER (HEADQUARTER) 253 NORTH VINELAND AVE I CITY OF INDUSTRY, CA 91746

EASTERN DISTRIBUTION CENTER 101 GARDNER PARK | PEACHTREE CITY, GA 30269

P. 626.956.4200 | F. 626.956.4225 | maximlighting.com