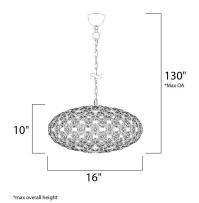

# **MEASUREMENTS**

DIMENSION : 16" W x 10" H MAX OAH : 92.5" OAH HANGING WEIGHT : 17.6 lb