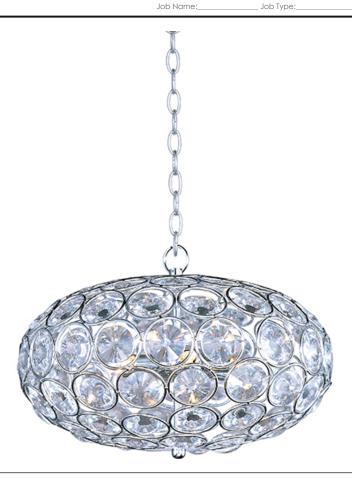

## PRODUCT DESCRIPTION

With formed metal spheres of Polished Chrome framing multifaceted crystal jewelry, the Brilliant Collection adds a touch of contemporary elegance to any design space. The illumination of xenon lamps reflecting through the crystal offers added brilliance by creating a spectrum of color.

#### **FINISHES OPTION**

Polished Chrome (PC)

### **GLASS**

Crystal 20

#### MATERIAL

Steel, Crystal