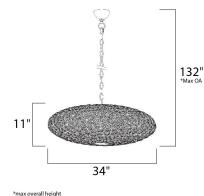

MEASUREMENTS DIMENSION

HANGING WEIGHT

: 34" W x 11" H : 93.3" OAH

LAMPING INPUT VOLTAGE : 120V

MAX OAH

LUMENS : BULB : BULB INCLUDED : ( DIMMABLE : N COLOR\_TEMP : 2

: 93.3" OAH : 63.8 lb

: 9,600 Rated : 12 x 40W Xenon G9 , 480W Total IDED : (Included) : Yes MP : 2900K