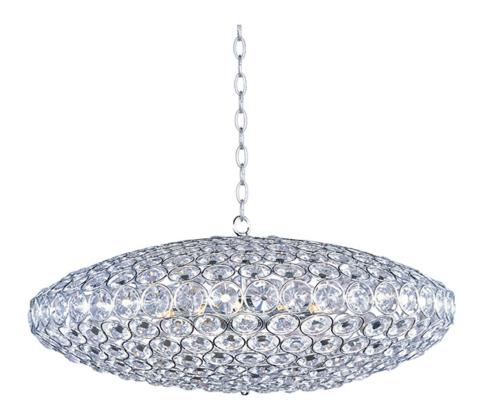

## **PRODUCT DESCRIPTION**

With formed metal spheres of Polished Chrome framing multifaceted crystal jewelry, the Brilliant Collection adds a touch of contemporary elegance to any design space. The illumination of xenon lamps reflecting through the crystal offers added brilliance by creating a spectrum of color.

## **FINISHES OPTION**

Polished Chrome (PC)

GLASS Crystal 20

MATERIAL Steel, Crystal

RATINGS CETLus Dry Location

ADDITIONAL SLOPE: 120 RATED LIFE 2000 Hours OPERATING TEMPERATURE: -20°C (-4°F), 40°C (104°F)