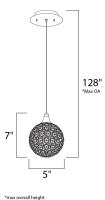

#### **PRODUCT DESCRIPTION**

With formed metal spheres of Polished Chrome framing multifaceted crystal jewelry, the Brilliant Collection adds a touch of contemporary elegance to any design space. The illumination of xenon lamps reflecting through the crystal offers added brilliance by creating a spectrum of color.



### **MEASUREMENTS** DIMENSION

: 5"W x 7"H : 128" OAH HANGING WEIGHT : 2.2 lb

#### LAMPING

MAX OAH

INPUT VOLTAGE : 120V LUMENS : 500 Rated BULB : 1 x 40W Xenon G9, 40W Total BULB INCLUDED : (Included) DIMMABLE : Yes COLOR\_TEMP : 2900K

# FINISHES OPTION

Polished Chrome (PC)

GLASS Crystal 20

MATERIAL Steel, Crystal

RATINGS cETLus Dry Location



## ADDITIONAL RATED LIFE 2000 Hours **OPERATING TEMPERATURE:** -20°C (-4°F), 40°C (104°F)

Always consult a qualified electrician before installing any lighting product.



WESTERN DISTRIBUTION CENTER (HEADQUARTER) 253 NORTH VINELAND AVE I CITY OF INDUSTRY, CA 91746

EASTERN DISTRIBUTION CENTER 101 GARDNER PARK | PEACHTREE CITY, GA 30269

P. 626.956.4200 | F. 626.956.4225 | maximlighting.com