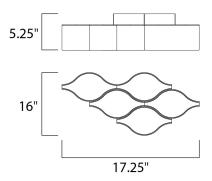

# MEASUREMENTS

DIMENSION CANOPY

HANGING WEIGHT LAMPING

BULB

CRI

Contemporary Lighting™

LUMENS BULB INCLUDED DIMMABLE

: 17.25" L x 16" W x 5.25" H