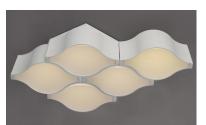

### **PRODUCT DESCRIPTION**

Cast metal frames of Matte White waves come to create an interesting design that is as pleasant to look at as it is a functional light source. High power LED move ample light into the room but can be dimmed to your desired intensity.

#### **FINISHES OPTION**

Matte White (MW)