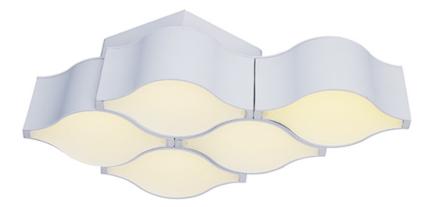

### **PRODUCT DESCRIPTION**

Cast metal frames of Matte White waves come to create an interesting design that is as pleasant to look at as it is a functional light source. High power LED move ample light into the room but can be dimmed to your desired intensity.

#### **FINISHES OPTION**

Matte White (MW)