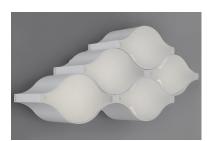

### **PRODUCT DESCRIPTION**

Cast metal frames of Matte White waves come to create an interesting design that is as pleasant to look at as it is a functional light source. High power LED move ample light into the room but can be dimmed to your desired intensity.

#### **FINISHES OPTION**

Matte White (MW)