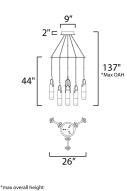

HANGING WEIGHT **LAMPING** 

**MEASUREMENTS** 

DIMENSION

MAX OAH

CANOPY

INPUT VOLTAGE : 120V

: 2,400 Rated (1,600 Del.) LUMENS

BULB : 6 x 4W LED PCB Integrated, 24W Total

: 26" W x 44" H : 137" OAH

: 9" W x 2" H

: 13.67 lb

BULB INCLUDED : (Integrated) DIMMABLE : ELV or Triac CL CRI : 90+ CRI COLOR\_TEMP : 3000K

**FINISHES OPTION** 

Black / Brushed Aluminum (BKAL)

**GLASS** 

Clear and Frosted 93