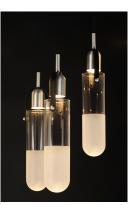

## **PRODUCT DESCRIPTION**

Glass vessels of Frost and Clear are illuminated by LED concealed in Brushed Aluminum domes which suspend from Black fabric wire to create this exclusive design. Unique separators add a unique design element that brings this collection to another level.

: 26" W x 44" H : 137" OAH

: 9" W x 2" H

: 13.67 lb

BULB INCLUDED : (Integrated) DIMMABLE : ELV or Triac CL CRI : 90+ CRI COLOR\_TEMP : 3000K

**FINISHES OPTION** 

Black / Brushed Aluminum (BKAL)

**GLASS** 

Clear and Frosted 93