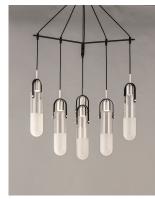

## **PRODUCT DESCRIPTION**

Glass vessels of Frost and Clear are illuminated by LED concealed in Brushed Aluminum domes which suspend from Black fabric wire to create this exclusive design. Unique separators add a unique design element that brings this collection to another level.

: 26" W x 44" H : 137" OAH

: 9" W x 2" H

: 13.67 lb

BULB INCLUDED : (Integrated) DIMMABLE : ELV or Triac CL CRI : 90+ CRI COLOR\_TEMP : 3000K

**FINISHES OPTION** 

Black / Brushed Aluminum (BKAL)

**GLASS** 

Clear and Frosted 93