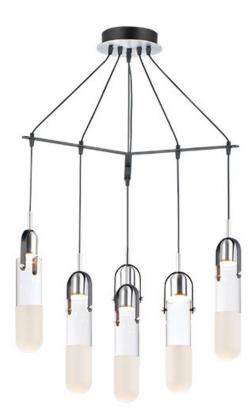

## **PRODUCT DESCRIPTION**

Glass vessels of Frost and Clear are illuminated by LED concealed in Brushed Aluminum domes which suspend from Black fabric wire to create this exclusive design. Unique separators add a unique design element that brings this collection to another level.

: 26" W x 44" H : 137" OAH

: 9" W x 2" H

: 13.67 lb

BULB INCLUDED : (Integrated) DIMMABLE : ELV or Triac CL CRI : 90+ CRI COLOR\_TEMP : 3000K

**FINISHES OPTION** 

Black / Brushed Aluminum (BKAL)

**GLASS** 

Clear and Frosted 93