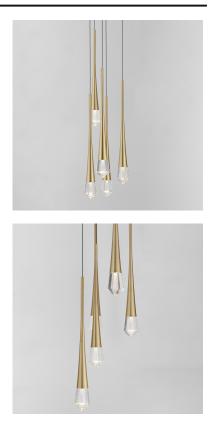

## **PRODUCT DESCRIPTION**

An elongated profile with piercing statement, this series of pendants feature thin black wires that support a tapered metal pendant. Recessed in this form is a high powered LED that illuminates a brilliantly faceted crystal element with etched details inside its form to capture light and enhance its beauty. Available in Gold or Matte Black, the design complements both modern and many transitional interiors. A coordinating ADA compliant wall sconce was designed with a rigid stem for public spaces and has been sealed for use in damp locations.