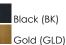

\*max overall height

**MEASUREMENTS** 

Contemporary

Lighting™

| DIMENSION      | : 13" L x 13" W x 19" H                |
|----------------|----------------------------------------|
| MAX OAH        | : 141" OAH                             |
| CANOPY         | : 13" W x 1.75" H x 13" L              |
| HANGING WEIGHT | : 11 lb                                |
| LAMPING        |                                        |
| INPUT VOLTAGE  | : 120V                                 |
| LUMENS         | : 1,050 Rated (650 Del.)               |
| BULB           | : 5 x 3W LED DC Integrated , 15W Total |
| BULB INCLUDED  | : (Integrated)                         |
| DIMMABLE       | : Triac CL                             |
| CRI            | : 90 CRI                               |
| COLOR_TEMP     | : 3000K                                |
|                |                                        |