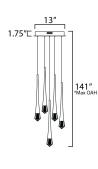

## **PRODUCT DESCRIPTION**

An elongated profile with piercing statement, this series of pendants feature thin black wires that support a tapered metal pendant. Recessed in this form is a high powered LED that illuminates a brilliantly faceted crystal element with etched details inside its form to capture light and enhance its beauty. Available in Gold or Matte Black, the design complements both modern and many transitional interiors. A coordinating ADA compliant wall sconce was designed with a rigid stem for public spaces and has been sealed for use in damp locations.