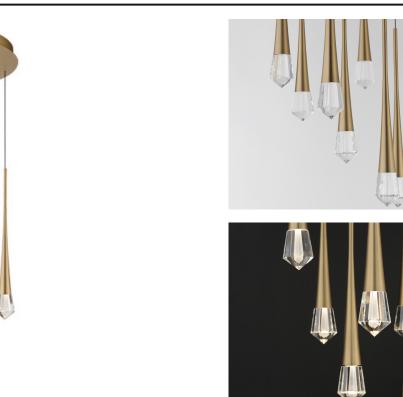

## **PRODUCT DESCRIPTION**

An elongated profile with piercing statement, this series of pendants feature thin black wires that support a tapered metal pendant. Recessed in this form is a high powered LED that illuminates a brilliantly faceted crystal element with etched details inside its form to capture light and enhance its beauty. Available in Gold or Matte Black, the design complements both modern and many transitional interiors. A coordinating ADA compliant wall sconce was designed with a rigid stem for public spaces and has been sealed for use in damp locations.