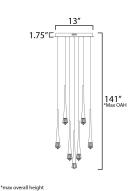

**MEASUREMENTS** 

Contemporary Lighting™

| DIMENSION      | : 19"L x 19"W x 19"H                   |
|----------------|----------------------------------------|
| MAX OAH        | : 141" OAH                             |
| CANOPY         | : 19"W x 1.75"H x 19"L                 |
| HANGING WEIGHT | : 20.6 lb                              |
| LAMPING        |                                        |
| INPUT VOLTAGE  | : 120V                                 |
| LUMENS         | : 1,500 Rated (800 Del.)               |
| BULB           | : 9 x 3W LED DC Integrated , 27W Total |
| BULB INCLUDED  | : (Integrated)                         |
| DIMMABLE       | : Triac CL                             |
| CRI            | : 90 CRI                               |
| COLOR_TEMP     | : 3000K                                |
|                |                                        |
|                |                                        |