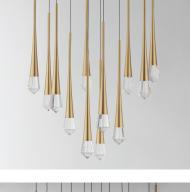

# **PRODUCT DESCRIPTION**

An elongated profile with piercing statement, this series of pendants feature thin black wires that support a tapered metal pendant. Recessed in this form is a high powered LED that illuminates a brilliantly faceted crystal element with etched details inside its form to capture light and enhance its beauty. Available in Gold or Matte Black, the design complements both modern and many transitional interiors. A coordinating ADA compliant wall sconce was designed with a rigid stem for public spaces and has been sealed for use in damp locations.

## **FINISHES OPTION**

GLASS Clear Crystal 122

MATERIAL Crystal, Aluminum, Steel