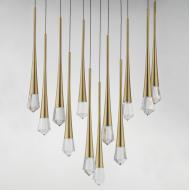

# **PRODUCT DESCRIPTION**

An elongated profile with piercing statement, this series of pendants feature thin black wires that support a tapered metal pendant. Recessed in this form is a high powered LED that illuminates a brilliantly faceted crystal element with etched details inside its form to capture light and enhance its beauty. Available in Gold or Matte Black, the design complements both modern and many transitional interiors. A coordinating ADA compliant wall sconce was designed with a rigid stem for public spaces and has been sealed for use in damp locations.

## **FINISHES OPTION**

GLASS Clear Crystal 122

MATERIAL Crystal, Aluminum, Steel