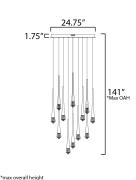

### **MEASUREMENTS**

| D  | IMENSION      | : 24.75" L x 24.75" W x 19" H           |
|----|---------------|-----------------------------------------|
| Ν  | NAX OAH       | : 141" OAH                              |
| С  | ANOPY         | : 24.75" W x 1.75" H x 24.75" L         |
| Н  | ANGING WEIGHT | : 30 lb                                 |
| L  | AMPING        |                                         |
| ١Þ | IPUT VOLTAGE  | : 120V                                  |
| Ll | JMENS         | : 2,200 Rated (1,060 Del.)              |
| В  | ULB           | : 12 x 3W LED DC Integrated , 36W Total |
| В  | ULB INCLUDED  | : (Integrated)                          |
| D  | IMMABLE       | : Triac CL                              |
| С  | RI            | : 90 CRI                                |
| С  | OLOR_TEMP     | : 3000K                                 |
|    |               |                                         |