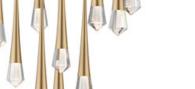

# **PRODUCT DESCRIPTION**

An elongated profile with piercing statement, this series of pendants feature thin black wires that support a tapered metal pendant. Recessed in this form is a high powered LED that illuminates a brilliantly faceted crystal element with etched details inside its form to capture light and enhance its beauty. Available in Gold or Matte Black, the design complements both modern and many transitional interiors. A coordinating ADA compliant wall sconce was designed with a rigid stem for public spaces and has been sealed for use in damp locations.

## **FINISHES OPTION**

GLASS Clear Crystal 122

MATERIAL Crystal, Aluminum, Steel