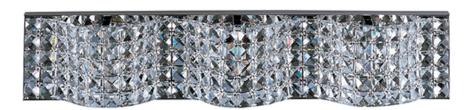

#### PRODUCT DESCRIPTION

26'

Sheets of clear beveled Crystal are suspended from frames of Polished Chrome and allowed to drape in natural waves of light. All powered by xenon lamps, the Wave collection sparkles as light reflects from a multitude of angles.

### **MEASUREMENTS**

**DIMENSION** : 26" L 5" H x 3.5" Ext

: 25.75" W x 4.12" H x 1" HCO **BACK PLATE** 

HANGING WEIGHT : 4.62 lb

### **GLASS**

Crystal 20

#### MATERIAL

Crystal, Steel