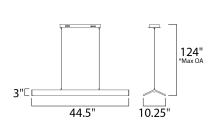

\*max overall height

## **MEASUREMENTS**

DIMENSION : 44.5" L x 10.25" W x 3" H

MAX OAH : 124" OAH HANGING WEIGHT : 16.06 lb