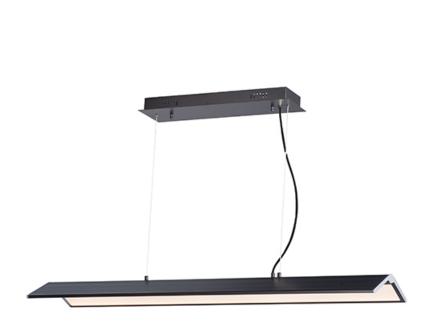

### PRODUCT DESCRIPTION

Wings of extruded aluminum encase dual edge-lit LED panels which evenly distribute light to the surface below. The Black metal frame is accented with Polished Chrome end caps for striking contrast. The pendant and plug in lamps pivot in the center to allow you to direct the light.