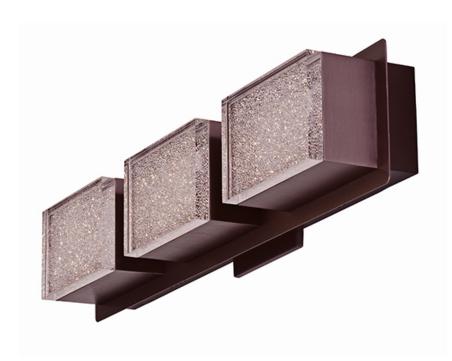

## PRODUCT DESCRIPTION

22.75

4.25

Rectangular cubes of aluminum finished in your choice of Coffee or Polished Chrome are interconnected in geometric forms. Generous amount of LED illumination filter through a sparkling Crystalline acrylic diffuser to create a spectacular display.

# **MEASUREMENTS**

DIMENSION : 22.75" W x 4.25" H x 4.75" Ext

**BACK PLATE** : 2.25" HCO HANGING WEIGHT : 3.5 lb

#### LAMPING

4.75"

INPUT VOLTAGE :120V

**LUMENS** : 1,512 Rated

**BULB** : 3 x 7.2W LED PCB Integrated , 22W Total

**BULB INCLUDED** : (Integrated) DIMMABLE : Triac CL CRI : 80+ CRI COLOR\_TEMP : 3000K

### MATERIAL

Aluminum, Acrylic