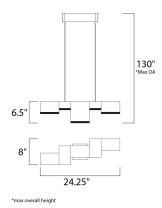

### **MEASUREMENTS**

DIMENSION : 24.25" L x 8" W x 6.5" H

MAX OAH : 130" OAH HANGING WEIGHT : 4.5 lb