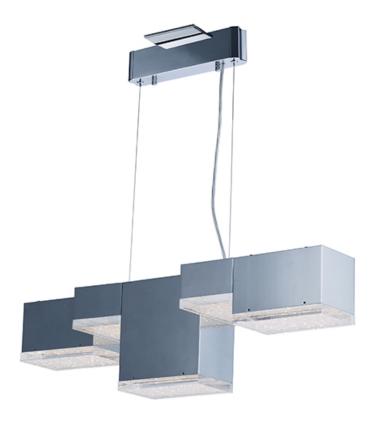

## PRODUCT DESCRIPTION

Rectangular cubes of aluminum finished in your choice of Coffee or Polished Chrome are interconnected in geometric forms. Generous amount of LED illumination filter through a sparkling Crystalline acrylic diffuser to create a spectacular display.

#### **FINISHES OPTION**

Polished Chrome (PC)

#### MATERIAL

Aluminum, Acrylic