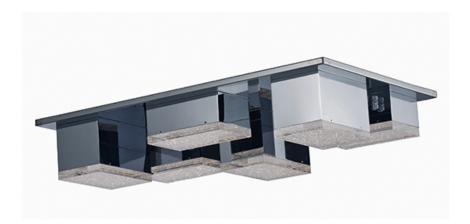

# PRODUCT DESCRIPTION

Rectangular cubes of aluminum finished in your choice of Coffee or Polished Chrome are interconnected in geometric forms. Generous amount of LED illumination filter through a sparkling Crystalline acrylic diffuser to create a spectacular display.