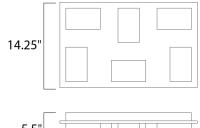

# **MEASUREMENTS**

: 22.75" L x 14.25" W x 5.5" H DIMENSION

HANGING WEIGHT : 6.5 lb

LAMPING

INPUT VOLTAGE : 120V

**LUMENS** : 3,024 Rated

BULB : 6 x 7.2W LED PCB Integrated, 43W Total

BULB INCLUDED : (Integrated) DIMMABLE : Triac CL CRI : 80+ CRI COLOR\_TEMP : 3000K