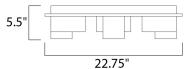

# **MEASUREMENTS**

: 22.75" L x 14.25" W x 5.5" H DIMENSION

HANGING WEIGHT : 6.5 lb

LAMPING

INPUT VOLTAGE : 120V

**LUMENS** : 3,024 Rated

BULB : 6 x 7.2W LED PCB Integrated, 43W Total

BULB INCLUDED : (Integrated) DIMMABLE : Triac CL CRI : 80+ CRI COLOR\_TEMP : 3000K