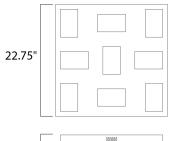

# 22.75"

## **MEASUREMENTS**

DIMENSION : 22.75" L x 22.75" W x 5.5" H

HANGING WEIGHT : 10.5 lb

LAMPING

INPUT VOLTAGE : 120V

LUMENS : 4,536 Rated

**BULB** : 9 x 7.2W LED PCB Integrated, 65W Total

**BULB INCLUDED** : (Integrated) DIMMABLE : Triac CL CRI : 80+ CRI COLOR\_TEMP : 3000K