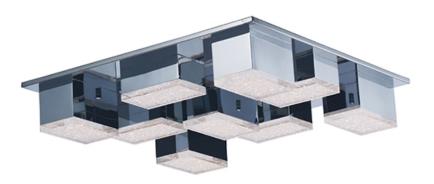

## **PRODUCT DESCRIPTION**

Rectangular cubes of aluminum finished in your choice of Coffee or Polished Chrome are interconnected in geometric forms. Generous amount of LED illumination filter through a sparkling Crystalline acrylic diffuser to create a spectacular display.

## **MEASUREMENTS**

DIMENSION : 22.75" L x 22.75" W x 5.5" H

HANGING WEIGHT : 10.5 lb

LAMPING

INPUT VOLTAGE : 120V

LUMENS : 4,536 Rated

**BULB** : 9 x 7.2W LED PCB Integrated, 65W Total

**BULB INCLUDED** : (Integrated) DIMMABLE : Triac CL CRI : 80+ CRI COLOR\_TEMP : 3000K