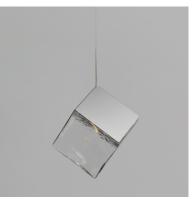

# PRODUCT DESCRIPTION

Like melting ice, these oversized cube pendants support cast glass shades from highly polished stainless-steel frames. Select from two finish combinations: a Clear glass shade paired with a Polished Chrome frame or soften the look with warm Amber glass paired with a polished French Gold frame. Available in a variety of configurations, these pendants will make your space cool.

### **GLASS**

Murano-style Clear 28

### MATERIAL

Stainless Steel, Glass