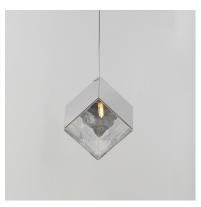

# PRODUCT DESCRIPTION

Like melting ice, these oversized cube pendants support cast glass shades from highly polished stainless-steel frames. Select from two finish combinations: a Clear glass shade paired with a Polished Chrome frame or soften the look with warm Amber glass paired with a polished French Gold frame. Available in a variety of configurations, these pendants will make your space cool.

### **GLASS**

Murano-style Clear 28

### MATERIAL

Stainless Steel, Glass