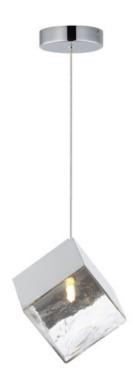

# PRODUCT DESCRIPTION

Like melting ice, these oversized cube pendants support cast glass shades from highly polished stainless-steel frames. Select from two finish combinations: a Clear glass shade paired with a Polished Chrome frame or soften the look with warm Amber glass paired with a polished French Gold frame. Available in a variety of configurations, these pendants will make your space cool.

### **GLASS**

Murano-style Clear 28

### MATERIAL

Stainless Steel, Glass