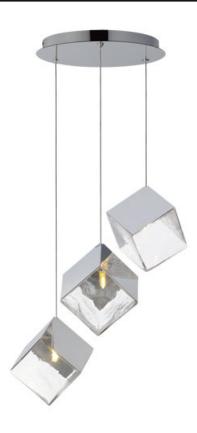

# PRODUCT DESCRIPTION

Like melting ice, these oversized cube pendants support cast glass shades from highly polished stainless-steel frames. Select from two finish combinations: a Clear glass shade paired with a Polished Chrome frame or soften the look with warm Amber glass paired with a polished French Gold frame. Available in a variety of configurations, these pendants will make your space cool.

# **MEASUREMENTS**

DIMENSION : 18.5" L x 18.5" W x 8.75" H

MAX OAH : 128" OAH

CANOPY : 12.5" W x 1.25" H x 12.5" L

HANGING WEIGHT : 11.5 lb