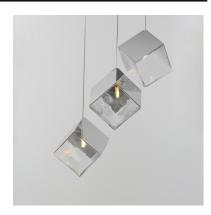

# PRODUCT DESCRIPTION

Like melting ice, these oversized cube pendants support cast glass shades from highly polished stainless-steel frames. Select from two finish combinations: a Clear glass shade paired with a Polished Chrome frame or soften the look with warm Amber glass paired with a polished French Gold frame. Available in a variety of configurations, these pendants will make your space cool.