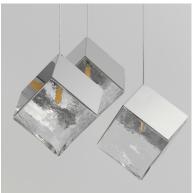

# PRODUCT DESCRIPTION

Like melting ice, these oversized cube pendants support cast glass shades from highly polished stainless-steel frames. Select from two finish combinations: a Clear glass shade paired with a Polished Chrome frame or soften the look with warm Amber glass paired with a polished French Gold frame. Available in a variety of configurations, these pendants will make your space cool.