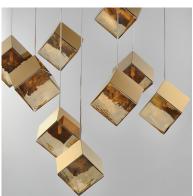

# **PRODUCT DESCRIPTION**

Like melting ice, these oversized cube pendants support cast glass shades from highly polished stainless-steel frames. Select from two finish combinations: a Clear glass shade paired with a Polished Chrome frame or soften the look with warm Amber glass paired with a polished French Gold frame. Available in a variety of configurations, these pendants will make your space cool.

# **MEASUREMENTS**

DIMENSION : 33.5" L x 33.5" W x 8.75" H

MAX OAH : 128" OAH

CANOPY : 27.5" W x 1.25" H x 27.5" L

HANGING WEIGHT : 39.75 lb

LAMPING

INPUT VOLTAGE : 120V

LUMENS : 2,700 Rated (1,890 Del.) **BULB** : 9 x 4W LED G9 , 36W Total

# **FINISHES OPTION**

French Gold (FG)

Polished Chrome (PC)

# **GLASS**

Murano-style Amber 26