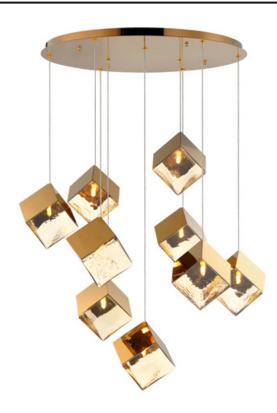

# **PRODUCT DESCRIPTION**

Like melting ice, these oversized cube pendants support cast glass shades from highly polished stainless-steel frames. Select from two finish combinations: a Clear glass shade paired with a Polished Chrome frame or soften the look with warm Amber glass paired with a polished French Gold frame. Available in a variety of configurations, these pendants will make your space cool.

# **MEASUREMENTS**

DIMENSION : 33.5" L x 33.5" W x 8.75" H

MAX OAH : 128" OAH

CANOPY : 27.5" W x 1.25" H x 27.5" L

HANGING WEIGHT : 39.75 lb

LAMPING

INPUT VOLTAGE : 120V

LUMENS : 2,700 Rated (1,890 Del.) **BULB** : 9 x 4W LED G9 , 36W Total

# **FINISHES OPTION**

French Gold (FG)

Polished Chrome (PC)

# **GLASS**

Murano-style Amber 26