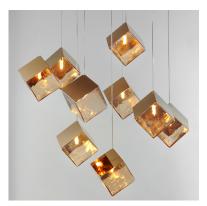

# **PRODUCT DESCRIPTION**

Like melting ice, these oversized cube pendants support cast glass shades from highly polished stainless-steel frames. Select from two finish combinations: a Clear glass shade paired with a Polished Chrome frame or soften the look with warm Amber glass paired with a polished French Gold frame. Available in a variety of configurations, these pendants will make your space cool.

# **MEASUREMENTS**

DIMENSION : 33.5" L x 33.5" W x 8.75" H

MAX OAH : 128" OAH

CANOPY : 27.5" W x 1.25" H x 27.5" L

HANGING WEIGHT : 39.75 lb

LAMPING

INPUT VOLTAGE : 120V

LUMENS : 2,700 Rated (1,890 Del.) **BULB** : 9 x 4W LED G9 , 36W Total

# **FINISHES OPTION**

French Gold (FG)

Polished Chrome (PC)

# **GLASS**

Murano-style Amber 26