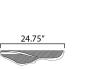

Contemporary Lighting™

| MEASUREMENTS              |                                         |
|---------------------------|-----------------------------------------|
| DIMENSION                 | : 24.75" L 6.75" H x 5.5" Ext           |
| MAX OAH                   | :                                       |
| CANOPY                    | : 4.75" W x 1.5" H x 4.75" L            |
| HANGING WEIGHT            | : 4.1 lb                                |
| LAMPING                   |                                         |
| INPUT VOLTAGE             | : 120-277V                              |
| LUMENS                    | : 1,440 Rated (900 Del.)                |
| BULB                      | : 1 x 20W LED DC Integrated , 20W Total |
| BULB INCLUDED             | : (Integrated)                          |
| DIMMABLE                  | : Triac CL                              |
| CRI                       | : 90 CRI                                |
| COLOR_TEMP                | : 3000K                                 |
| LIGHTING_DIRECTION : Omni |                                         |