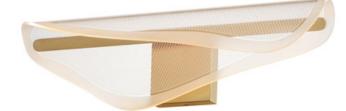

## **PRODUCT DESCRIPTION**

An undulating shape softly curls along its center to create an organic form constructed of a single panel of transparent acrylic. Further enhancing the form is the captivating effect of the frosted band around the borders and the patterned etching on the acrylic that captures the light. A coordinating wall sconce that features the same curled acrylic material and extends only 4 inches from the wall for ADA compliant applications.