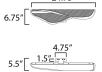

Contemporary Lighting™

| MEASUREMENTS              |                                         |
|---------------------------|-----------------------------------------|
| DIMENSION                 | : 24.75" L 6.75" H x 5.5" Ext           |
| MAX OAH                   | :                                       |
| CANOPY                    | : 4.75" W x 1.5" H x 4.75" L            |
| HANGING WEIGHT            | : 4.1 lb                                |
| LAMPING                   |                                         |
| INPUT VOLTAGE             | : 120-277V                              |
| LUMENS                    | : 1,440 Rated (900 Del.)                |
| BULB                      | : 1 x 20W LED DC Integrated , 20W Total |
| BULB INCLUDED             | : (Integrated)                          |
| DIMMABLE                  | : Triac CL                              |
| CRI                       | : 90 CRI                                |
| COLOR_TEMP                | : 3000K                                 |
| LIGHTING_DIRECTION : Omni |                                         |