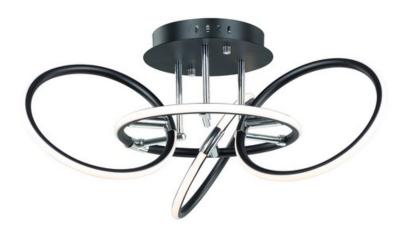

#### PRODUCT DESCRIPTION

Rings of Black with Polished Chrome accents adjust to create interesting shapes and configurations. Illuminated by LED strips, this collection combines ultimate energy savings and adjustable light dispersion.

#### **FINISHES OPTION**

Black / Polished Chrome (BKPC)