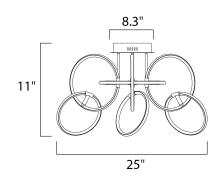

## **MEASUREMENTS**

DIMENSION : 25" L x 25" W x 11" H
CANOPY : 8.3" W x 1.4" H x 8.3" L

HANGING WEIGHT : 6.16 lb