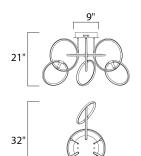

32"

## **MEASUREMENTS**

DIMENSION : 32" L x 32" W x 21" H
CANOPY : 9" W x 2" H x 9" L

HANGING WEIGHT : 9.46 lb