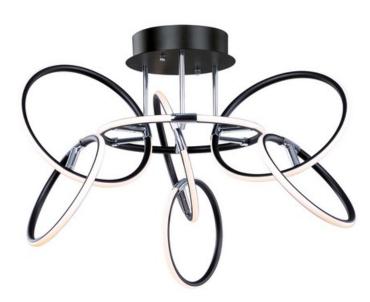

### PRODUCT DESCRIPTION

Rings of Black with Polished Chrome accents adjust to create interesting shapes and configurations. Illuminated by LED strips, this collection combines ultimate energy savings and adjustable light dispersion.

## **FINISHES OPTION**

Black / Polished Chrome (BKPC)