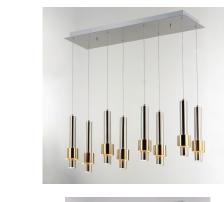

## **PRODUCT DESCRIPTION**

Tubular pendants finished in Satin Nickel or Matte Black in contrasting Satin Brass or Gold bands respectively. Light shines downward from the bottom of the pendant as well as a reveal of light behind the band.