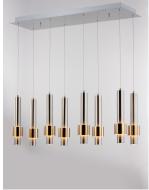

## **PRODUCT DESCRIPTION**

Tubular pendants finished in Satin Nickel or Matte Black in contrasting Satin Brass or Gold bands respectively. Light shines downward from the bottom of the pendant as well as a reveal of light behind the band.