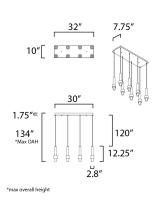

Quantity:





## **PRODUCT DESCRIPTION**

Tubular pendants finished in Satin Nickel or Matte Black in contrasting Satin Brass or Gold bands respectively. Light shines downward from the bottom of the pendant as well as a reveal of light behind the band.



## **MEASUREMENTS**

Contemporary Lighting™

4.

## **FINISHES OPTION**

Black / Gold (BKGLD)



MATERIAL Aluminum, Steel, Acrylic

RATINGS cETLus Dry Location



## ADDITIONAL

SLOPE: 30 RATED LIFE 50000 Hours OPERATING TEMPERATURE: -20°C (-4°F), 40°C (104°F)

Always consult a qualified electrician before installing any lighting product.



WESTERN DISTRIBUTION CENTER (HEADQUARTER) 253 NORTH VINELAND AVE I CITY OF INDUSTRY, CA 91746

EASTERN DISTRIBUTION CENTER 101 GARDNER PARK | PEACHTREE CITY, GA 30269 P. 626.956.4200 | F. 626.956.4225 | maximlighting.com