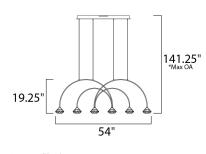

\*max overall height

## **MEASUREMENTS**

DIMENSION : 54" L x 5.5" W x 19.25" H

MAX OAH : 141.25" OAH

CANOPY : 3.25" W x 1.5" H x 30.75" L

HANGING WEIGHT : 16.32 lb