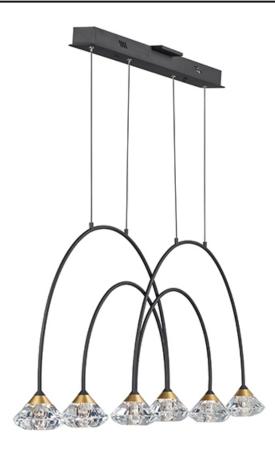

## PRODUCT DESCRIPTION

Gracefully sweeping arms are finished in a textured Black with a Metallic Gold cups that suspends a faceted Clear acrylic diamond. Adding interest to the fixture, intersecting arms create an art form sure to attract attention. A pin up wall sconce with an arm that pivots is perfectly suited for bedside lighting.

### **FINISHES OPTION**

Black / Metallic Gold (BKMG)

### GLASS

Clear Acrylic 75