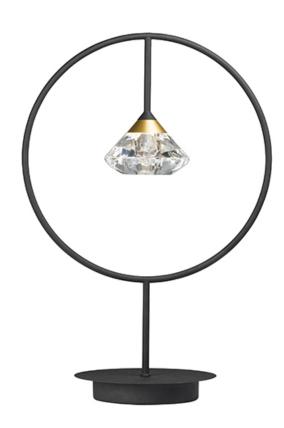

# **PRODUCT DESCRIPTION**

Gracefully sweeping arms are finished in a textured Black with a Metallic Gold cups that suspends a faceted Clear acrylic diamond. Adding interest to the fixture, intersecting arms create an art form sure to attract attention. A pin up wall sconce with an arm that pivots is perfectly suited for bedside lighting.

## **FINISHES OPTION**

Black / Metallic Gold (BKMG)

## **GLASS**

Clear Acrylic 75