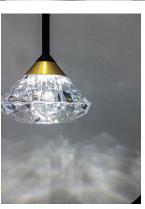

# **PRODUCT DESCRIPTION**

Gracefully sweeping arms are finished in a textured Black with a Metallic Gold cups that suspends a faceted Clear acrylic diamond. Adding interest to the fixture, intersecting arms create an art form sure to attract attention. A pin up wall sconce with an arm that pivots is perfectly suited for bedside lighting.

## **GLASS**

Clear Acrylic 75