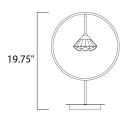

# **MEASUREMENTS**

DIMENSION : 13.75" L x 7.75" W x 19.75" H

HANGING WEIGHT : 4.19 lb