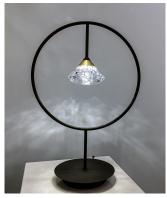

# **PRODUCT DESCRIPTION**

Gracefully sweeping arms are finished in a textured Black with a Metallic Gold cups that suspends a faceted Clear acrylic diamond. Adding interest to the fixture, intersecting arms create an art form sure to attract attention. A pin up wall sconce with an arm that pivots is perfectly suited for bedside lighting.