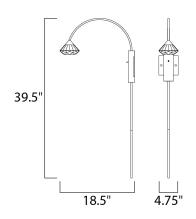

## **MEASUREMENTS**

DIMENSION : 4.75" W x 39.5" H x 18.5" Ext

: 4.75" W x 4.75" H MAX OAH

HANGING WEIGHT : 3.97 lb