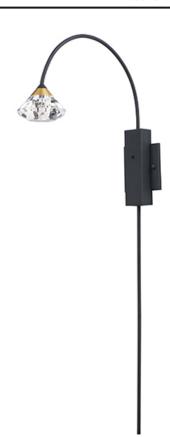

# PRODUCT DESCRIPTION

Gracefully sweeping arms are finished in a textured Black with a Metallic Gold cups that suspends a faceted Clear acrylic diamond. Adding interest to the fixture, intersecting arms create an art form sure to attract attention. A pin up wall sconce with an arm that pivots is perfectly suited for bedside lighting.

#### **FINISHES OPTION**

Black / Metallic Gold (BKMG)