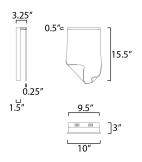

# **MEASUREMENTS**

DIMENSION MAX OAH HANGING WEIGHT LAMPING LUMENS BULB BULB INCLUDED CRI COLOR\_TEMP : 3000K

: 9.25" W x 16.5" H x 6" Ext : 9.25" W x 15.75" H : 5.06 lb

: 350 Rated (210 Del.) : 1 x 4.5W LED DC Integrated , 4W Total : (Integrated) : 90 CRI