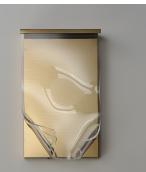

### **PRODUCT DESCRIPTION**

An airy arrangement of abstract forms, the Rinkle pendants feature sheets of transparent acrylic shaped by hand. The light guided acrylic captures the glow of energy efficient LEDs recessed within strips of shining stainless steel, obscuring the source of illumination. Delicately suspended by a series of thin wires, the pendants appear to be floating in an adjustable configuration of weightless light sculpture. Available in Polished Chrome, French Gold, and Brushed Gunmetal, its unique design adds a showstopping element to interior spaces.