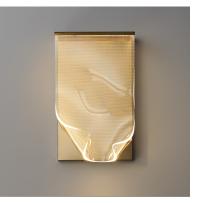

### **PRODUCT DESCRIPTION**

An airy arrangement of abstract forms, the Rinkle pendants feature sheets of transparent acrylic shaped by hand. The light guided acrylic captures the glow of energy efficient LEDs recessed within strips of shining stainless steel, obscuring the source of illumination. Delicately suspended by a series of thin wires, the pendants appear to be floating in an adjustable configuration of weightless light sculpture. Available in Polished Chrome, French Gold, and Brushed Gunmetal, its unique design adds a showstopping element to interior spaces.