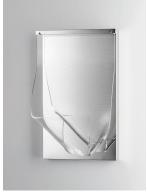

#### **FINISHES OPTION**

Brushed Gunmetal (BGM) French Gold (FG)

Polished Chrome (PC)