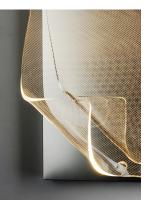

### **PRODUCT DESCRIPTION**

An airy arrangement of abstract forms, the Rinkle pendants feature sheets of transparent acrylic shaped by hand. The light guided acrylic captures the glow of energy efficient LEDs recessed within strips of shining stainless steel, obscuring the source of illumination. Delicately suspended by a series of thin wires, the pendants appear to be floating in an adjustable configuration of weightless light sculpture. Available in Polished Chrome, French Gold, and Brushed Gunmetal, its unique design adds a showstopping element to interior spaces.

#### **LAMPING**

**LUMENS** : 350 Rated (210 Del.)

**BULB** : 1 x 4.5W LED PCB Integrated , 4W Total

**BULB INCLUDED** : (Integrated) : 90 CRI COLOR\_TEMP : 3000K