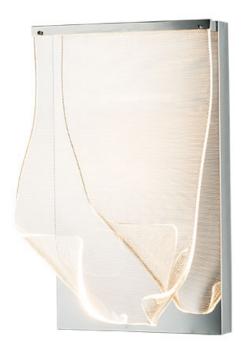

### **PRODUCT DESCRIPTION**

An airy arrangement of abstract forms, the Rinkle pendants feature sheets of transparent acrylic shaped by hand. The light guided acrylic captures the glow of energy efficient LEDs recessed within strips of shining stainless steel, obscuring the source of illumination. Delicately suspended by a series of thin wires, the pendants appear to be floating in an adjustable configuration of weightless light sculpture. Available in Polished Chrome, French Gold, and Brushed Gunmetal, its unique design adds a showstopping element to interior spaces.

### MATERIAL

Acrylic, Stainless Steel