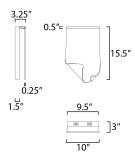

# **MEASUREMENTS**

DIMENSION : 9.5" W x 15.5" H x 3.25" Ext

: 9.5" W x 15.5" H MAX OAH

HANGING WEIGHT : 5.06 lb