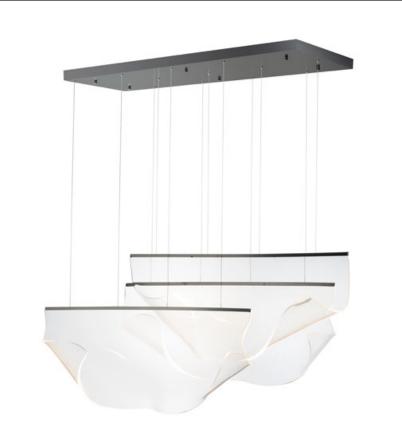

## **PRODUCT DESCRIPTION**

An airy arrangement of abstract forms, the Rinkle pendants feature sheets of transparent acrylic shaped by hand. The light guided acrylic captures the glow of energy efficient LEDs recessed within strips of shining stainless steel, obscuring the source of illumination. Delicately suspended by a series of thin wires, the pendants appear to be floating in an adjustable configuration of weightless light sculpture. Available in Polished Chrome, French Gold, and Brushed Gunmetal, its unique design adds a showstopping element to interior spaces.

## FINISHES OPTION

Polished Chrome (PC)

GLASS Patterned Acrylic 133

MATERIAL Acrylic, Stainless Steel