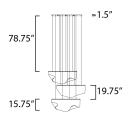

## **MEASUREMENTS**

Contemporary Lighting™

| DIMENSION      |   | :     | ļ |
|----------------|---|-------|---|
| MAX OAH        |   | :     | 1 |
| CANOPY         |   | :     | 1 |
| HANGING WEIGHT |   | :     | 3 |
| LAMPING        |   |       |   |
| LUMENS         | : | 2,78  | 5 |
| BULB           | : | 3 x   | 1 |
| BULB INCLUDED  | : | (Inte | 2 |
| CRI            | : | 90 C  | ) |

: 50.5" L x 17.5" W x 15.75" H 135.5" OAH 14.25" W x 1.5" H x 43" L 39.6 lb

60 Rated (1,750 Del.) 2W LED DC Integrated , 36W Total grated) : 90 CRI : 3000K COLOR\_TEMP