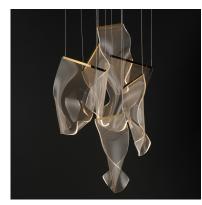

## **PRODUCT DESCRIPTION**

An airy arrangement of abstract forms, the Rinkle pendants feature sheets of transparent acrylic shaped by hand. The light guided acrylic captures the glow of energy efficient LEDs recessed within strips of shining stainless steel, obscuring the source of illumination. Delicately suspended by a series of thin wires, the pendants appear to be floating in an adjustable configuration of weightless light sculpture. Available in Polished Chrome, French Gold, and Brushed Gunmetal, its unique design adds a showstopping element to interior spaces.