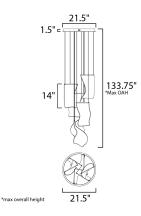

**MEASUREMENTS** 

Contemporary Lighting™

| MEROOKEMENTS   |                                          |
|----------------|------------------------------------------|
| DIMENSION      | : 21.5" L x 21.5" W x 15.75" H           |
| MAX OAH        | : 135.25" OAH                            |
| CANOPY         | : 21.5" W x 1.5" H x 21.5" L             |
| HANGING WEIGHT | : 19.8 lb                                |
| LAMPING        |                                          |
| INPUT VOLTAGE  | : 120-277V                               |
| LUMENS         | : 1,200 Rated (900 Del.)                 |
| BULB           | : 6 x 25W LED PCB Integrated , 25W Total |
| BULB INCLUDED  | : (Integrated)                           |
| DIMMABLE       | : Triac, ELV, 0-10V                      |
| CRI            | : 90 CRI                                 |
| COLOR_TEMP     | : 3000K                                  |
|                |                                          |