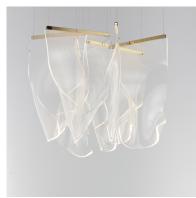

## **PRODUCT DESCRIPTION**

An airy arrangement of abstract forms, the Rinkle pendants feature sheets of transparent acrylic shaped by hand. The light guided acrylic captures the glow of energy efficient LEDs recessed within strips of shining stainless steel, obscuring the source of illumination. Delicately suspended by a series of thin wires, the pendants appear to be floating in an adjustable configuration of weightless light sculpture. Available in Polished Chrome, French Gold, and Brushed Gunmetal, its unique design adds a showstopping element to interior spaces.