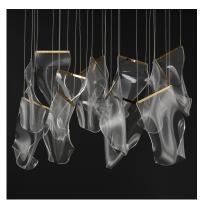

#### **PRODUCT DESCRIPTION**

15.75"

\*max overall height

An airy arrangement of abstract forms, the Rinkle pendants feature sheets of transparent acrylic shaped by hand. The light guided acrylic captures the glow of energy efficient LEDs recessed within strips of shining stainless steel, obscuring the source of illumination. Delicately suspended by a series of thin wires, the pendants appear to be floating in an adjustable configuration of weightless light sculpture. Available in Polished Chrome, French Gold, and Brushed Gunmetal, its unique design adds a showstopping element to interior spaces.