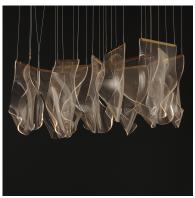

#### **PRODUCT DESCRIPTION**

15.75"

\*max overall height

An airy arrangement of abstract forms, the Rinkle pendants feature sheets of transparent acrylic shaped by hand. The light guided acrylic captures the glow of energy efficient LEDs recessed within strips of shining stainless steel, obscuring the source of illumination. Delicately suspended by a series of thin wires, the pendants appear to be floating in an adjustable configuration of weightless light sculpture. Available in Polished Chrome, French Gold, and Brushed Gunmetal, its unique design adds a showstopping element to interior spaces.