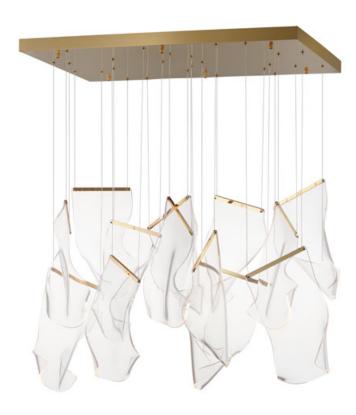

#### **PRODUCT DESCRIPTION**

15.75"

\*max overall height

An airy arrangement of abstract forms, the Rinkle pendants feature sheets of transparent acrylic shaped by hand. The light guided acrylic captures the glow of energy efficient LEDs recessed within strips of shining stainless steel, obscuring the source of illumination. Delicately suspended by a series of thin wires, the pendants appear to be floating in an adjustable configuration of weightless light sculpture. Available in Polished Chrome, French Gold, and Brushed Gunmetal, its unique design adds a showstopping element to interior spaces.