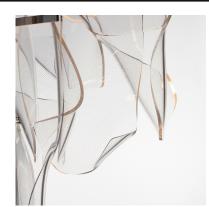

## **PRODUCT DESCRIPTION**

An airy arrangement of abstract forms, the Rinkle pendants feature sheets of transparent acrylic shaped by hand. The light guided acrylic captures the glow of energy efficient LEDs recessed within strips of shining stainless steel, obscuring the source of illumination. Delicately suspended by a series of thin wires, the pendants appear to be floating in an adjustable configuration of weightless light sculpture. Available in Polished Chrome, French Gold, and Brushed Gunmetal, its unique design adds a showstopping element to interior spaces.