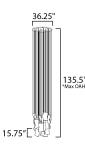

\*max overall height

**MEASUREMENTS** 

Contemporary Lighting™

| DIMENSION      | : 36.25"      |
|----------------|---------------|
| MAX OAH        | : 135.5"      |
| CANOPY         | : 36.25"      |
| HANGING WEIGHT | : 74.8 lb     |
| LAMPING        |               |
| INPUT VOLTAGE  | :120V         |
| LUMENS         | : 4,800 Rate  |
| BULB           | : 24 x 2.5W   |
| BULB INCLUDED  | : (Integrated |
| DIMMABLE       | : ELV, TRIAC  |
| CRI            | : 90 CRI      |
| COLOR_TEMP     | : 3000K       |
|                |               |

L x 36.25" W x 15.75" H OAH W x 1.75" H x 36.25" L

| AOL  | . 120 V                         |
|------|---------------------------------|
|      | : 4,800 Rated (2,400 Del.)      |
|      | : 24 x 2.5W LED LED , 60W Total |
| JDED | : (Integrated)                  |
|      | : ELV, TRIAC                    |
|      | : 90 CRI                        |
| MP   | : 3000K                         |
|      |                                 |