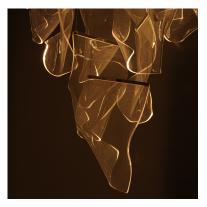

## **PRODUCT DESCRIPTION**

An airy arrangement of abstract forms, the Rinkle pendants feature sheets of transparent acrylic shaped by hand. The light guided acrylic captures the glow of energy efficient LEDs recessed within strips of shining stainless steel, obscuring the source of illumination. Delicately suspended by a series of thin wires, the pendants appear to be floating in an adjustable configuration of weightless light sculpture. Available in Polished Chrome, French Gold, and Brushed Gunmetal, its unique design adds a showstopping element to interior spaces.