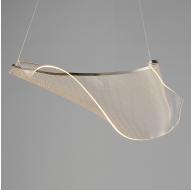

## **PRODUCT DESCRIPTION**

An airy arrangement of abstract forms, the Rinkle pendants feature sheets of transparent acrylic shaped by hand. The light guided acrylic captures the glow of energy efficient LEDs recessed within strips of shining stainless steel, obscuring the source of illumination. Delicately suspended by a series of thin wires, the pendants appear to be floating in an adjustable configuration of weightless light sculpture. Available in Polished Chrome, French Gold, and Brushed Gunmetal, its unique design adds a showstopping element to interior spaces.