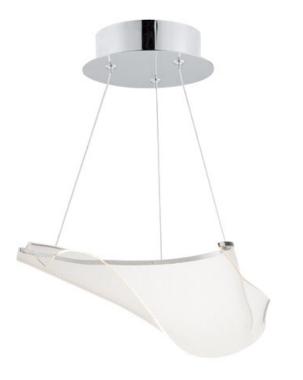

## **PRODUCT DESCRIPTION**

An airy arrangement of abstract forms, the Rinkle pendants feature sheets of transparent acrylic shaped by hand. The light guided acrylic captures the glow of energy efficient LEDs recessed within strips of shining stainless steel, obscuring the source of illumination. Delicately suspended by a series of thin wires, the pendants appear to be floating in an adjustable configuration of weightless light sculpture. Available in Polished Chrome, French Gold, and Brushed Gunmetal, its unique design adds a showstopping element to interior spaces.