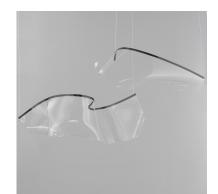

## **PRODUCT DESCRIPTION**

An airy arrangement of abstract forms, the Rinkle pendants feature sheets of transparent acrylic shaped by hand. The light guided acrylic captures the glow of energy efficient LEDs recessed within strips of shining stainless steel, obscuring the source of illumination. Delicately suspended by a series of thin wires, the pendants appear to be floating in an adjustable configuration of weightless light sculpture. Available in Polished Chrome, French Gold, and Brushed Gunmetal, its unique design adds a showstopping element to interior spaces.