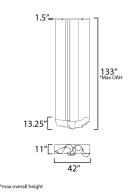

**MEASUREMENTS** 

Contemporary Lighting™

| MEROOREMENTS   |                                                  |
|----------------|--------------------------------------------------|
| DIMENSION      | : 42" L x 16" W x 13.25" H                       |
| MAX OAH        | : 133" OAH                                       |
| CANOPY         | : 11" W x 1.5" H x 42" L                         |
| HANGING WEIGHT | : 14.10944 lb                                    |
| LAMPING        |                                                  |
| INPUT VOLTAGE  | : 120-277V                                       |
| LUMENS         | : 1,680 Rated (950 Del.)                         |
| BULB           | : $2 \times 21W$ LED DC Integrated , $21W$ Total |
| BULB INCLUDED  | : (Integrated)                                   |
| DIMMABLE       | : Universal 3-in-1                               |
| CRI            | : 90 CRI                                         |
| COLOR_TEMP     | : 3000K                                          |
|                |                                                  |