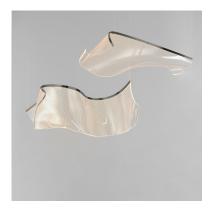

## **PRODUCT DESCRIPTION**

An airy arrangement of abstract forms, the Rinkle pendants feature sheets of transparent acrylic shaped by hand. The light guided acrylic captures the glow of energy efficient LEDs recessed within strips of shining stainless steel, obscuring the source of illumination. Delicately suspended by a series of thin wires, the pendants appear to be floating in an adjustable configuration of weightless light sculpture. Available in Polished Chrome, French Gold, and Brushed Gunmetal, its unique design adds a showstopping element to interior spaces.