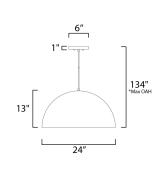

# **MEASUREMENTS**

DIMENSION : 24" L x 24" W x 13" H

MAX OAH : 134" OAH

CANOPY : 6" W x 1" H x 6" L

: 7.05 lb HANGING WEIGHT