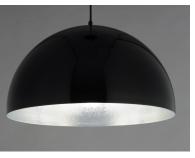

# **PRODUCT DESCRIPTION**

Constructed of double thick aluminum which has a hammered interior finish polished so to not only be beautiful but multiply the lumen output. High polish enamel paints finish the exterior for the ultimate reflective surface. The larger sizes are fitted with commercial grade LED and multi-volt input drivers that dim with both ELV and 0-10V functions.

#### FINISHES OPTION

Gloss Black / Aluminum (GBAL)

Gloss Black / Gold (GBGLD)

Gloss Navy / Aluminum (GNAL)

Gloss Taupe / Aluminum (GTAL)

Gloss White / Aluminum (GWAL)