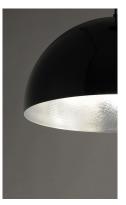

# **PRODUCT DESCRIPTION**

Constructed of double thick aluminum which has a hammered interior finish polished so to not only be beautiful but multiply the lumen output. High polish enamel paints finish the exterior for the ultimate reflective surface. The larger sizes are fitted with commercial grade LED and multi-volt input drivers that dim with both ELV and 0-10V functions.