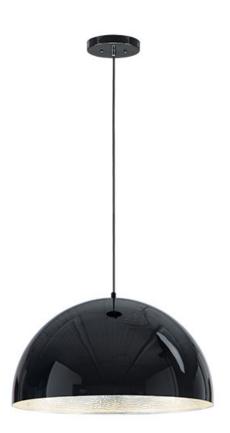

# **PRODUCT DESCRIPTION**

Constructed of double thick aluminum which has a hammered interior finish polished so to not only be beautiful but multiply the lumen output. High polish enamel paints finish the exterior for the ultimate reflective surface. The larger sizes are fitted with commercial grade LED and multi-volt input drivers that dim with both ELV and 0-10V functions.

#### FINISHES OPTION

Gloss Black / Aluminum (GBAL)

Gloss Black / Gold (GBGLD)

Gloss Navy / Aluminum (GNAL)

Gloss Taupe / Aluminum (GTAL)

Gloss White / Aluminum (GWAL)