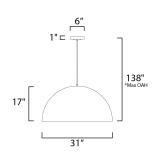

### MEASUREMENTS

| DIMENSION      | : 31″L x 31″W x 17″H                     |
|----------------|------------------------------------------|
| MAX OAH        | : 136" OAH                               |
| CANOPY         | : 6"W x1"H x6"L                          |
| HANGING WEIGHT | : 12.3 lb                                |
| LAMPING        |                                          |
| INPUT VOLTAGE  | : 120-277V                               |
| LUMENS         | : 2,900 Rated (1,440 Del.)               |
| BULB           | : 1 x 30W LED PCB Integrated , 30W Total |
| BULB INCLUDED  | : (Integrated)                           |
| DIMMABLE       | : Triac, ELV, 0-10V                      |
| CRI            | : 90 CRI                                 |
| COLOR_TEMP     | : 3000K                                  |
|                |                                          |