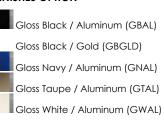

---------------------------------|
| MAX OAH        | : 136" OAH                               |
| CANOPY         | : 6"W x1"H x6"L                          |
| HANGING WEIGHT | : 12.3 lb                                |
| LAMPING        |                                          |
| INPUT VOLTAGE  | : 120-277V                               |
| LUMENS         | : 2,900 Rated (1,440 Del.)               |
| BULB           | : 1 x 30W LED PCB Integrated , 30W Total |
| BULB INCLUDED  | : (Integrated)                           |
| DIMMABLE       | : Triac, ELV, 0-10V                      |
| CRI            | : 90 CRI                                 |
| COLOR_TEMP     | : 3000K                                  |
|                |                                          |

## FINISHES OPTION



# MATERIAL

Aluminum

### RATINGS **CETLUS** Dry Location



# ADDITIONAL SLOPE: 30

RATED LIFE 25000 Hours **OPERATING TEMPERATURE:** -20°C (-4°F), 40°C (104°F)

PHOTOMETIC: Report Found Online

Always consult a qualified electrician before installing any lighting product.



WESTERN DISTRIBUTION CENTER (HEADQUARTER) 253 NORTH VINELAND AVE I CITY OF INDUSTRY, CA 91746

EASTERN DISTRIBUTION CENTER 101 GARDNER PARK | PEACHTREE CITY, GA 30269 P. 626.956.4200 | F. 626.956.4225 | maximlighting.com