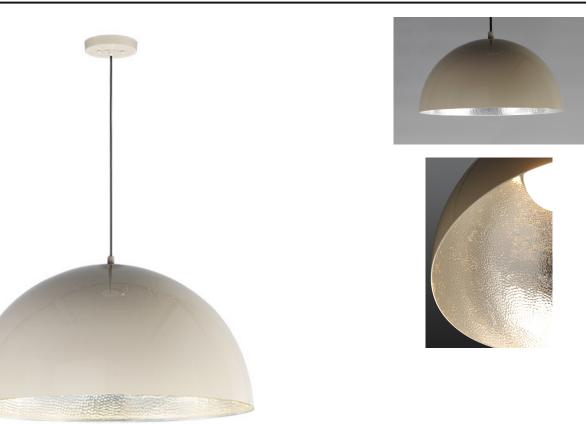

#### **PRODUCT DESCRIPTION**

ax overall height

Constructed of double thick aluminum which has a hammered interior finish polished so to not only be beautiful but multiply the lumen output. High polish enamel paints finish the exterior for the ultimate reflective surface. The larger sizes are fitted with commercial grade LED and multi-volt input drivers that dim with both ELV and 0-10V functions.

### MEASUREMENTS

| DIMENSION      | : 31″L x 31″W x 17″H                     |
|----------------|------------------------------------------|
| MAX OAH        | : 136" OAH                               |
| CANOPY         | : 6"W x1"H x6"L                          |
| HANGING WEIGHT | : 12.3 lb                                |
| LAMPING        |                                          |
| INPUT VOLTAGE  | : 120-277V                               |
| LUMENS         | : 2,900 Rated (1,440 Del.)               |
| BULB           | : 1 x 30W LED PCB Integrated , 30W Total |
| BULB INCLUDED  | : (Integrated)                           |
| DIMMABLE       | : Triac, ELV, 0-10V                      |
| CRI            | : 90 CRI                                 |
| COLOR_TEMP     | : 3000K                                  |
|                |                                          |