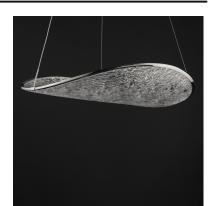

## **PRODUCT DESCRIPTION**

A triumph of scale, craft, and light, Moonscapes transforms celestial inspiration into a breathtaking installation. Monumental in form yet ethereal in presence, each irregularly shaped panel evokes the cratered terrain of the lunar surface with dramatic texture and depth. Precision edge-lit LED technology is seamlessly embedded within a tailored stainless-steel band, guiding soft, diffused light across the cratered surface with astonishing clarity. The result is an illuminated landscape that appears to hover midair--suspended on near-invisible low-voltage cables--achieving both levity and impact. Engineered for large spaces with architectural ambition, Moonscapes fuses technical mastery with poetic design, offering a bold, unforgettable focal point.