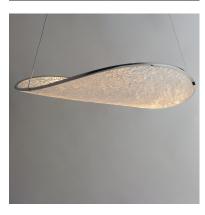

## **PRODUCT DESCRIPTION**

A triumph of scale, craft, and light, Moonscapes transforms celestial inspiration into a breathtaking installation. Monumental in form yet ethereal in presence, each irregularly shaped panel evokes the cratered terrain of the lunar surface with dramatic texture and depth. Precision edge-lit LED technology is seamlessly embedded within a tailored stainless-steel band, guiding soft, diffused light across the cratered surface with astonishing clarity. The result is an illuminated landscape that appears to hover midair--suspended on near-invisible low-voltage cables--achieving both levity and impact. Engineered for large spaces with architectural ambition, Moonscapes fuses technical mastery with poetic design, offering a bold, unforgettable focal point.