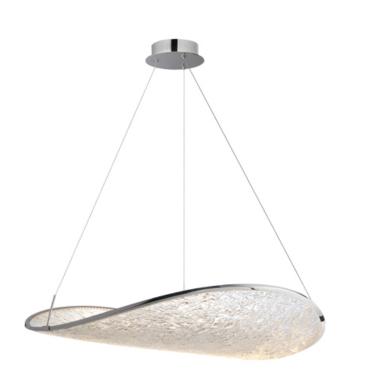

## **PRODUCT DESCRIPTION**

A triumph of scale, craft, and light, Moonscapes transforms celestial inspiration into a breathtaking installation. Monumental in form yet ethereal in presence, each irregularly shaped panel evokes the cratered terrain of the lunar surface with dramatic texture and depth. Precision edge-lit LED technology is seamlessly embedded within a tailored stainless-steel band, guiding soft, diffused light across the cratered surface with astonishing clarity. The result is an illuminated landscape that appears to hover midair--suspended on near-invisible low-voltage cables--achieving both levity and impact. Engineered for large spaces with architectural ambition, Moonscapes fuses technical mastery with poetic design, offering a bold, unforgettable focal point.

# **MEASUREMENTS**

CRI

Contemporary

Lighting™

| DIMENSION      | : 23.5" L x 22.5" W x 3.5" H     |
|----------------|----------------------------------|
| MAX OAH        | : 123.25" OAH                    |
| CANOPY         | : 6"W x1.75"H x6"L               |
| HANGING WEIGHT | : 7.04 lb                        |
| LAMPING        |                                  |
| INPUT VOLTAGE  | : 120-277V                       |
| LUMENS         | : 2,000 Rated (1,000 Del.)       |
| BULB           | : 1 x 24W LED DC Integrated , 25 |

#### FINISHES OPTION

Polished Chrome (PC)

MATERIAL Stainless Steel, Acrylic