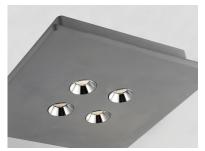

### PRODUCT DESCRIPTION

Unique flush mount ceiling fixtures constructed out of White gypsum or Gray concrete with chrome accent bezels. The White gypsum can be painted to match the ceiling or to contrast as an accent color. The high power LED module provides ample lighting with excellent color rendering.

## MATERIAL

Cement, Aluminum