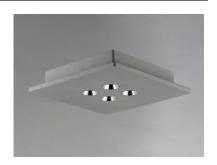

### PRODUCT DESCRIPTION

Unique flush mount ceiling fixtures constructed out of White gypsum or Gray concrete with chrome accent bezels. The White gypsum can be painted to match the ceiling or to contrast as an accent color. The high power LED module provides ample lighting with excellent color rendering.

# **MEASUREMENTS**

DIMENSION : 2" L x 10" W x 10" H

CANOPY : 4.25" W x 1" H x 6.25" L

HANGING WEIGHT : 4.92 lb

LAMPING

INPUT VOLTAGE : 120V

LUMENS : 1,176 Rated (760 Del.)

BULB : 4 x 3W LED PCB Integrated , 12W Total