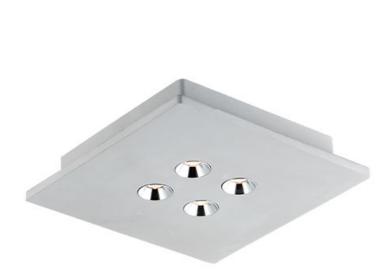

### PRODUCT DESCRIPTION

Unique flush mount ceiling fixtures constructed out of White gypsum or Gray concrete with chrome accent bezels. The White gypsum can be painted to match the ceiling or to contrast as an accent color. The high power LED module provides ample lighting with excellent color rendering.

# **MEASUREMENTS**

DIMENSION : 2" L x 10" W x 10" H

CANOPY : 4.25" W x 1" H x 6.25" L

HANGING WEIGHT : 4.92 lb

LAMPING

INPUT VOLTAGE : 120V

LUMENS : 1,176 Rated (760 Del.)

BULB : 4 x 3W LED PCB Integrated , 12W Total

BULB INCLUDED : (Integrated)
DIMMABLE : Triac CL or ELV

CRI : 90+ CRI COLOR\_TEMP : 3000K