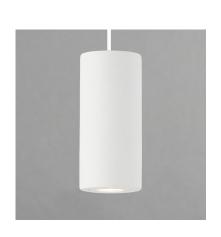

#### **PRODUCT DESCRIPTION**

A collection of very small LED pendants unique to the market. Shades of Gypsum, Concrete, and Aluminum available in a wide variety of shapes and finishes, these small scale pendants provide an amazing amount of light. The light engine is housed in machined aluminum to reduce heat. Drivers recess into the outlet box so the canopies are very low profile in keeping with the small scale of the pendant.

### **MEASUREMENTS**

DIMENSION : 1.75" L x 1.75" W x 4" H

MAX OAH : 123.25" OAH CANOPY : 5" W x 0.5" H x 5" L

HANGING WEIGHT : 1.21 lb

LAMPING

INPUT VOLTAGE : 120V

**LUMENS** : 360 Rated (220 Del.)

**BULB** : 1 x 4.5W LED PCB Integrated , 4W Total