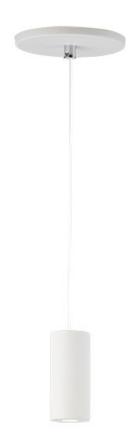

#### **PRODUCT DESCRIPTION**

A collection of very small LED pendants unique to the market. Shades of Gypsum, Concrete, and Aluminum available in a wide variety of shapes and finishes, these small scale pendants provide an amazing amount of light. The light engine is housed in machined aluminum to reduce heat. Drivers recess into the outlet box so the canopies are very low profile in keeping with the small scale of the pendant.

### **MEASUREMENTS**

DIMENSION : 1.75" L x 1.75" W x 4" H

MAX OAH : 123.25" OAH CANOPY : 5" W x 0.5" H x 5" L

HANGING WEIGHT : 1.21 lb

LAMPING

INPUT VOLTAGE : 120V

**LUMENS** : 360 Rated (220 Del.)

**BULB** : 1 x 4.5W LED PCB Integrated , 4W Total