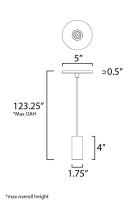

### **MEASUREMENTS**

DIMENSION : 1.75" L x 1.75" W x 4" H

MAX OAH : 123.25" OAH CANOPY : 5" W x 0.5" H x 5" L

HANGING WEIGHT : 1.21 lb

LAMPING

INPUT VOLTAGE : 120V

**LUMENS** : 360 Rated (220 Del.)

**BULB** : 1 x 4.5W LED PCB Integrated , 4W Total