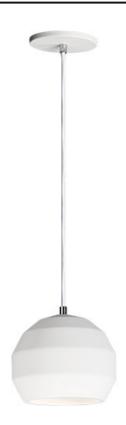

## PRODUCT DESCRIPTION

Unique shaped pendants of White gypsum and Grey concrete provide an economical solution for your lighting needs. With LED GU10 light bulbs included you get both style and long life from these durable pendants.

# MATERIAL

Gypsum