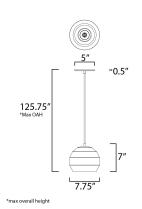

### **MEASUREMENTS**

**DIMENSION** : 7.75" L x 7.75" W x 7" H

: 125.75" OAH MAX OAH CANOPY : 5" W x 0.5" H x 5" L

HANGING WEIGHT : 3.53 lb