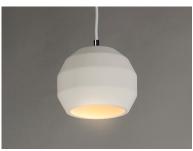

## PRODUCT DESCRIPTION

Unique shaped pendants of White gypsum and Grey concrete provide an economical solution for your lighting needs. With LED GU10 light bulbs included you get both style and long life from these durable pendants.

# MATERIAL

Gypsum