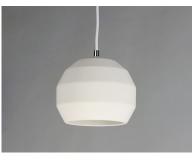

## PRODUCT DESCRIPTION

Unique shaped pendants of White gypsum and Grey concrete provide an economical solution for your lighting needs. With LED GU10 light bulbs included you get both style and long life from these durable pendants.

# MATERIAL

Gypsum