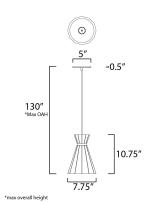

# **MEASUREMENTS**

DIMENSION : 7.75" L x 7.75" W x 10.75" H

MAX OAH : 130" OAH

CANOPY : 5" W x 0.5" H x 5" L

HANGING WEIGHT : 5.95 lb