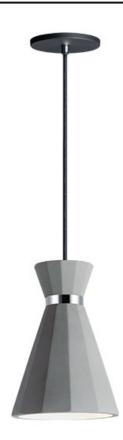

### PRODUCT DESCRIPTION

Heavy weight cone shaped pendants of White gypsum or Grey concrete, both with Polished Chrome accents, project ample light downward by means of the LED GU10 lamps provided.

#### **FINISHES OPTION**

Gray / Polished Chrome (GYPC)
White / Polished Chrome (WTPC)

# MATERIAL

Concrete, Aluminum