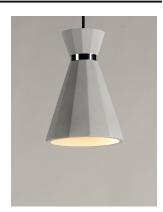

### PRODUCT DESCRIPTION

Heavy weight cone shaped pendants of White gypsum or Grey concrete, both with Polished Chrome accents, project ample light downward by means of the LED GU10 lamps provided.

#### **FINISHES OPTION**

Gray / Polished Chrome (GYPC)
White / Polished Chrome (WTPC)

# MATERIAL

Concrete, Aluminum