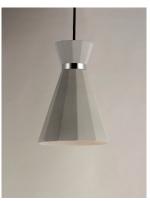

### PRODUCT DESCRIPTION

Heavy weight cone shaped pendants of White gypsum or Grey concrete, both with Polished Chrome accents, project ample light downward by means of the LED GU10 lamps provided.

#### **FINISHES OPTION**

Gray / Polished Chrome (GYPC)
White / Polished Chrome (WTPC)

# MATERIAL

Concrete, Aluminum