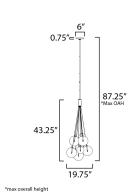

### **MEASUREMENTS**

DIMENSION : 19.75" L x 19.75" W x 43.75" H

MAX OAH : 87.25" OAH

CANOPY : 32" W x 1.25" H x 32" L

HANGING WEIGHT : 8.14 lb