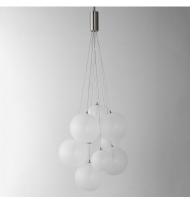

### **PRODUCT DESCRIPTION**

Clusters of glass globes in various sizes and color are suspended from a central point and burst outward. Configurations include a 4-Light, 9-Light, and 12-Light cluster and can be mounted close to the ceiling or included down rods to extend the height. Choose from options of Clear or Frosted glass globe clusters paired with Satin Nickel frames for an airy transitional design or be bold with Mirror Smoked glass or a varied combination of the glass including amber tinted suspended on a Matte Black frame with thin black cables. Small-scaled LED G4 lamps are included with the fixtures and centered in the glass accentuating the scale of the glass.

### **GLASS**

Translucent Frost 54