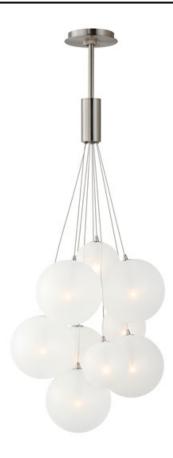

### **PRODUCT DESCRIPTION**

Clusters of glass globes in various sizes and color are suspended from a central point and burst outward. Configurations include a 4-Light, 9-Light, and 12-Light cluster and can be mounted close to the ceiling or included down rods to extend the height. Choose from options of Clear or Frosted glass globe clusters paired with Satin Nickel frames for an airy transitional design or be bold with Mirror Smoked glass or a varied combination of the glass including amber tinted suspended on a Matte Black frame with thin black cables. Small-scaled LED G4 lamps are included with the fixtures and centered in the glass accentuating the scale of the glass.

### **GLASS**

Translucent Frost 54

#### **FINISHES OPTION**

Black (BK) Gold (GLD)

Satin Nickel (SN)