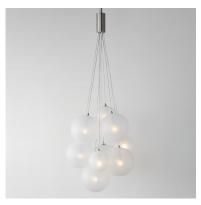

### **PRODUCT DESCRIPTION**

Clusters of glass globes in various sizes and color are suspended from a central point and burst outward. Configurations include a 4-Light, 9-Light, and 12-Light cluster and can be mounted close to the ceiling or included down rods to extend the height. Choose from options of Clear or Frosted glass globe clusters paired with Satin Nickel frames for an airy transitional design or be bold with Mirror Smoked glass or a varied combination of the glass including amber tinted suspended on a Matte Black frame with thin black cables. Small-scaled LED G4 lamps are included with the fixtures and centered in the glass accentuating the scale of the glass.

### **GLASS**

Translucent Frost 54