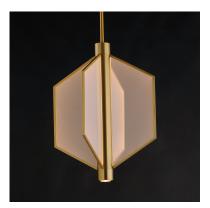

#### **PRODUCT DESCRIPTION**

Translucent acrylic panels dotted to guide indirect LED strips integrated into the body of the fixture. The angular forms of the pendants create a strikingly modern display of light that is both airy and voluminous. An additional LED GU10 bulb is recessed at the bottom of the fixture for additional functional light. Available in Satin Brass or Matte Black finishes.

#### **FINISHES OPTION**

Black (BK)

Natural Aged Brass (NAB)

GLASS Patterned Acrylic 133

MATERIAL Steel + Aluminum+Acrylic