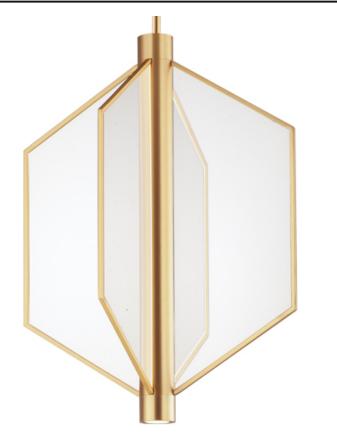

#### **PRODUCT DESCRIPTION**

Translucent acrylic panels dotted to guide indirect LED strips integrated into the body of the fixture. The angular forms of the pendants create a strikingly modern display of light that is both airy and voluminous. An additional LED GU10 bulb is recessed at the bottom of the fixture for additional functional light. Available in Satin Brass or Matte Black finishes.

#### **FINISHES OPTION**

Black (BK)

Natural Aged Brass (NAB)

GLASS Patterned Acrylic 133

MATERIAL Steel + Aluminum+Acrylic