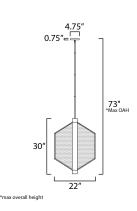

# MEASUREMENTS

| DIMENSION<br>MAX OAH<br>CANOPY | : 22" L ×<br>: 73" OA<br>: 4.75" V |
|--------------------------------|------------------------------------|
| HANGING WEIGHT                 | : 6.3 lb                           |
| LAMPING                        |                                    |
| INPUT VOLTAGE                  | :120V                              |
| LUMENS                         | : 4,400 Rate                       |
| BULB                           | : 4 x 12W LE                       |
| BULB INCLUDED                  | : (Integrated                      |
| DIMMABLE                       | : ELV or Triac                     |
| CRI                            | : 90 CRI                           |
| COLOR_TEMP                     | : 3000K                            |
|                                |                                    |

# x 22" W x 30" H AH N x 0.75" H x 4.75" L ed (2,450 Del.)

ED LED , 55W Total d) IC CL