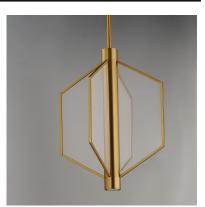

#### **PRODUCT DESCRIPTION**

Translucent acrylic panels dotted to guide indirect LED strips integrated into the body of the fixture. The angular forms of the pendants create a strikingly modern display of light that is both airy and voluminous. An additional LED GU10 bulb is recessed at the bottom of the fixture for additional functional light. Available in Satin Brass or Matte Black finishes.

#### **FINISHES OPTION**

Black (BK)

Natural Aged Brass (NAB)

GLASS Patterned Acrylic 133

MATERIAL Steel + Aluminum+Acrylic