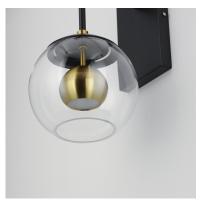

### PRODUCT DESCRIPTION

Thick Clear glass orbs suspend elegantly, each encasing a small aluminum sphere encompassed within. Discretely recessed, dedicated LEDs provide ample lighting without glare. The multi-light pendants feature three orb sizes branching out from a central structural column, which also includes a direct downward-facing LED. A striking Black and Satin Brass combination adds sophistication, making these atomically inspired fixtures bold statement pieces.