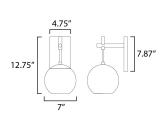

### **MEASUREMENTS**

DIMENSION : 7" L x 7" W x 12.75" H
MAX OAH : 7.87" W x 4.75" H

HANGING WEIGHT : 3.73 lb

LAMPING

INPUT VOLTAGE : 120V

LUMENS : 480 Rated (560 Del.)

BULB : 1 x 8W LED AC Integrated, 8W Total