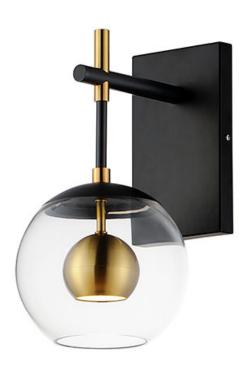

### PRODUCT DESCRIPTION

Thick Clear glass orbs suspend elegantly, each encasing a small aluminum sphere encompassed within. Discretely recessed, dedicated LEDs provide ample lighting without glare. The multi-light pendants feature three orb sizes branching out from a central structural column, which also includes a direct downward-facing LED. A striking Black and Satin Brass combination adds sophistication, making these atomically inspired fixtures bold statement pieces.

#### **FINISHES OPTION**

Black / Natural Aged Brass (BKNAB)

## MATERIAL

Steel + Glass