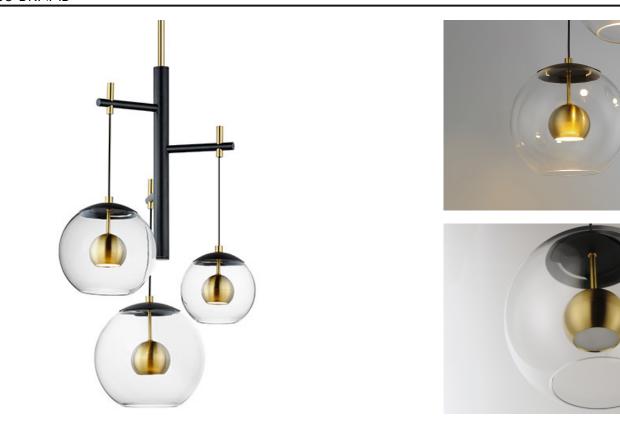

## **PRODUCT DESCRIPTION**

Thick Clear glass orbs suspend elegantly, each encasing a small aluminum sphere encompassed within. Discretely recessed, dedicated LEDs provide ample lighting without glare. The multi-light pendants feature three orb sizes branching out from a central structural column, which also includes a direct downward-facing LED. A striking Black and Satin Brass combination adds sophistication, making these atomically inspired fixtures bold statement pieces.

## **FINISHES OPTION**

Black / Natural Aged Brass (BKNAB)

MATERIAL Steel + Glass