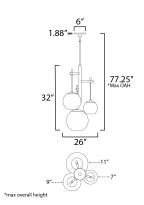

## MEASUREMENTS

Contemporary Lighting™

| DIMENSION      | : 26"W x         |
|----------------|------------------|
| MAX OAH        | : 77.25" O       |
| CANOPY         | :6"W x1          |
| HANGING WEIGHT | : 12.3 lb        |
| LAMPING        |                  |
| INPUT VOLTAGE  | :120V            |
| LUMENS         | : 1,800 Rated    |
| BULB           | : 3 x 10W LED    |
| BULB INCLUDED  | : (Integrated)   |
| DIMMABLE       | : ELV or Triac ( |
| CRI            | : 90 CRI         |
| COLOR_TEMP     | : 3000K          |
|                |                  |

# : 26" W x 32" H : 77.25" OAH : 6" W x 1.88" H x 6" L

 IAGE
 : 120V

 : 1,800 Rated (2,100 Del.)

 : 3 x 10W LED AC Integrated , 30W Total

 JDED
 : (Integrated)

 : ELV or Triac CL

 : 90 CRI

 MP
 : 3000K