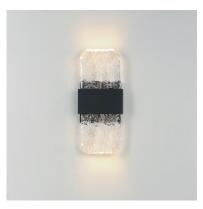

## **PRODUCT DESCRIPTION**

Artisanal cast glass slabs are supported by a Die Cast Aluminum bracket finished in an outdoor rated Black powder coat. Emphasizing the unique beauty of the glasses' imperfect contours, the sconces accentuate these features with concealed LED lighting. Available in 3 size configurations, the sconces provide adequate lighting and showcase the craftsmanship of the artistic glass.

### **GLASS**

Clear 24