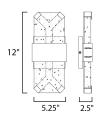

## **MEASUREMENTS**

DIMENSION : 5.25" W x 12" H x 2" Ext **BACK PLATE** : 4.75" W x 4.75" H x 6" HCO

HANGING WEIGHT : 5.2 lb

LAMPING

INPUT VOLTAGE : 120V

LUMENS : 1,200 Rated (650 Del.)

**BULB** : 2 x 8W LED PCB Integrated , 16W Total