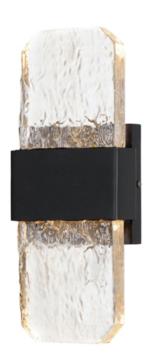

## **PRODUCT DESCRIPTION**

Artisanal cast glass slabs are supported by a Die Cast Aluminum bracket finished in an outdoor rated Black powder coat. Emphasizing the unique beauty of the glasses' imperfect contours, the sconces accentuate these features with concealed LED lighting. Available in 3 size configurations, the sconces provide adequate lighting and showcase the craftsmanship of the artistic glass.

### **GLASS**

Clear 24