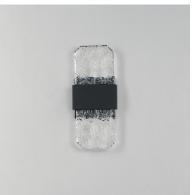

## **PRODUCT DESCRIPTION**

Artisanal cast glass slabs are supported by a Die Cast Aluminum bracket finished in an outdoor rated Black powder coat. Emphasizing the unique beauty of the glasses' imperfect contours, the sconces accentuate these features with concealed LED lighting. Available in 3 size configurations, the sconces provide adequate lighting and showcase the craftsmanship of the artistic glass.

### **GLASS**

Clear 24