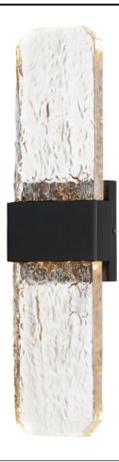

## **PRODUCT DESCRIPTION**

Artisanal cast glass slabs are supported by a Die Cast Aluminum bracket finished in an outdoor rated Black powder coat. Emphasizing the unique beauty of the glasses' imperfect contours, the sconces accentuate these features with concealed LED lighting. Available in 3 size configurations, the sconces provide adequate lighting and showcase the craftsmanship of the artistic glass.

## **GLASS**

Clear 24

### MATERIAL

Aluminum

## **RATINGS**

cETLus Wet Location ADA