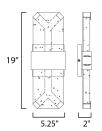

## **MEASUREMENTS**

DIMENSION : 5.25" W x 19" H x 2" Ext : 4.75" W x 4.75" H x 9.5" HCO **BACK PLATE** 

HANGING WEIGHT : 7.12 lb