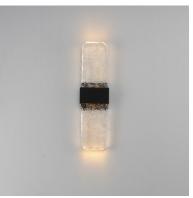

## **PRODUCT DESCRIPTION**

Artisanal cast glass slabs are supported by a Die Cast Aluminum bracket finished in an outdoor rated Black powder coat. Emphasizing the unique beauty of the glasses' imperfect contours, the sconces accentuate these features with concealed LED lighting. Available in 3 size configurations, the sconces provide adequate lighting and showcase the craftsmanship of the artistic glass.

### LAMPING

INPUT VOLTAGE : 120V

LUMENS : 1,200 Rated (690 Del.)

**BULB** : 2 x 8W LED PCB Integrated, 16W Total

**BULB INCLUDED** : (Integrated)

DIMMABLE : N CRI : 90 CRI COLOR\_TEMP : 3000K LIGHTING\_DIRECTION: Up