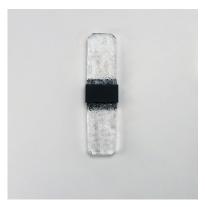

## **PRODUCT DESCRIPTION**

Artisanal cast glass slabs are supported by a Die Cast Aluminum bracket finished in an outdoor rated Black powder coat. Emphasizing the unique beauty of the glasses' imperfect contours, the sconces accentuate these features with concealed LED lighting. Available in 3 size configurations, the sconces provide adequate lighting and showcase the craftsmanship of the artistic glass.

## **GLASS**

Clear 24