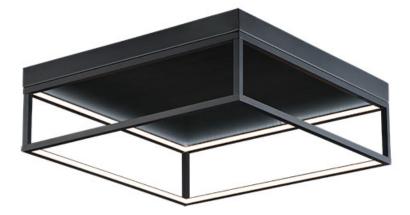

## **PRODUCT DESCRIPTION**

Cubes of Black and Polished Chrome are lit from the inside by LED strips concealed in a channel. The silhouette created by this inward design creates a dramatic light effect.

## **FINISHES OPTION**

Polished Chrome (PC)

MATERIAL Aluminum, Stainless Steel

RATINGS cETLus Damp Location