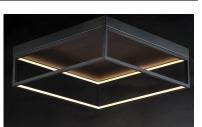

## **PRODUCT DESCRIPTION**

Cubes of Black and Polished Chrome are lit from the inside by LED strips concealed in a channel. The silhouette created by this inward design creates a dramatic light effect.