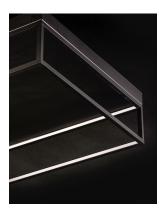

## **PRODUCT DESCRIPTION**

Cubes of Black and Polished Chrome are lit from the inside by LED strips concealed in a channel. The silhouette created by this inward design creates a dramatic light effect.