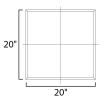

## **MEASUREMENTS**

LUMENS

BULB

CRI

Contemporary

Lighting™

: 20" L x 20" W x 6.5" H DIMENSION MAX OAH CANOPY : 20" W x 1.5" H x 20" L HANGING WEIGHT : 9.9 lb LAMPING INPUT VOLTAGE : 120V : 3,360 Rated (2,880 Del.) : 1 x 48W LED PCB Integrated , 48W Total BULB INCLUDED : (Integrated) DIMMABLE : Triac CL : 90+ CRI COLOR\_TEMP : 3000K