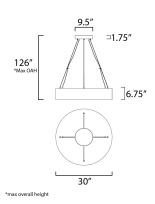

# **MEASUREMENTS**

DIMENSION : 30" L x 30" W x 6.75" H

MAX OAH : 129" OAH

CANOPY : 9.5" W x 1.75" H x 9.5" L

HANGING WEIGHT : 55.12 lb