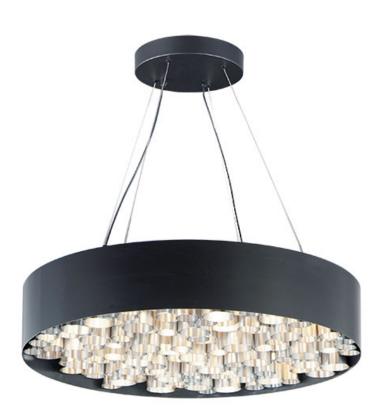

### PRODUCT DESCRIPTION

Drums of Black conceal various size Brushed Aluminum tubes which are specially treated to create visual stimulation as the LED light passes through. This exclusive design produces incredible light without glare which adds to the glamor of this unique design.

#### FINISHES OPTION

Black / Brushed Aluminum (BKAL)

#### MATERIAL

Steel, Aluminum